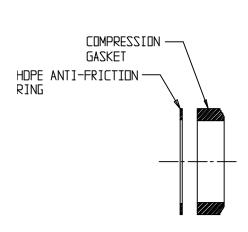

## **SUBMITTAL DATA SHEET**

Service Fitting - 4700-22GA

-22 CTS Compression Gasket Assembly

| PLATE NO.         | SIZE                       |
|-------------------|----------------------------|
| 4700-22GA 1/2     | 1/2 CTS                    |
| 4700-22GA 3/4     | 3/4 ETS                    |
| 4700-22GA 1       | 1 CTS                      |
| 4700-22GA 1 1/4   | l 1/4 ETS                  |
| 4700-22GA 1 1/2   | 1 1/2 CTS                  |
| 4700-22GA 2       | 2 CTS                      |
| 4700-22RWGA 1 1/2 | 1 1/2 CTS (12 DR 16 PITCH) |
| 4700-22RWGA 2     | 2 CTS (12 OR 16 PITCH)     |