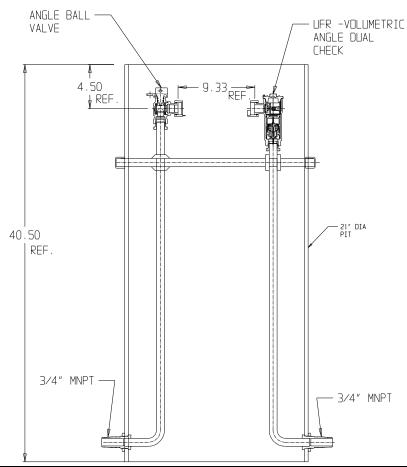

## NL Pit Setter – 780W348WDPP 33X21X970

MNPT x MNPT

## SUBMITTAL INFORMATION

- Manufactured in compliance with ANSI/AWWA C800 (latest revision)
- Brass components in contact with potable water conform to ASTM B584, UNS C89833 (latest revision) and identified with "NL"
- Certified to NSF/ANSI 372
- Brass components not in contact with potable water conform to ASTM B62 and ASTM B584, UNS C83600 -85-5-5-5 (latest revision)
- Copper tubing made in compliance with ASTM B75 or B88, UNS C12200 (latest revision)
- Lead free solder joints
- Heavy wall PVC shell
- Large wrench flats provided for proper installation