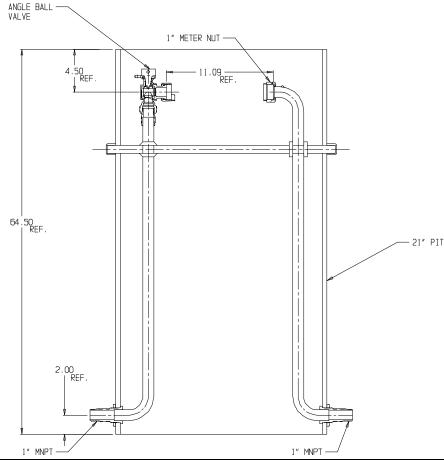

## NL Pit Setter – 780W472WXPP 44X21

MS Donald

MNPT x MNPT

## SUBMITTAL INFORMATION

- Manufactured in compliance with ANSI/AWWA C800 (latest revision)
- Brass components in contact with potable water conform to ASTM B584, UNS C89833 (latest revision) and identified with "NL"
- Certified to NSF/ANSI 372
- Brass components not in contact with potable water conform to ASTM B62 and ASTM B584, UNS C83600 -85-5-5-5 (latest revision)
- Copper tubing made in compliance with ASTM B75 or B88, UNS C12200 (latest revision)
- Lead free solder joints
- Heavy wall PVC shell
- Large wrench flats provided for proper installation