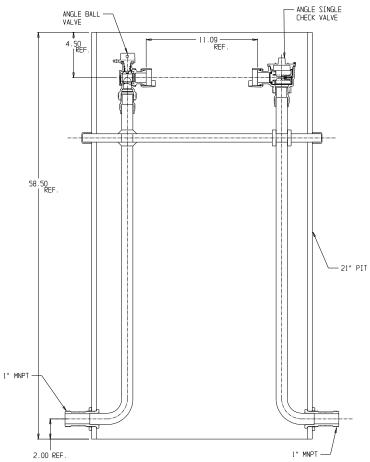

## NL Pit Setter – 780W466WCPP 44X21

MNPT x MNPT

## SUBMITTAL INFORMATION

- Manufactured in compliance with ANSI/AWWA C800 (latest revision)
- Brass components in contact with potable water conform to ASTM B584, UNS C89833 (latest revision) and identified with "NL"
- Certified to NSF/ANSI 372
- Brass components not in contact with potable water conform to ASTM B62 and ASTM B584, UNS C83600 -85-5-5-5 (latest revision)
- Copper tubing made in compliance with ASTM B75 or B88, UNS C12200 (latest revision)
- Lead free solder joints
- Heavy wall PVC shell
- Large wrench flats provided for proper installation