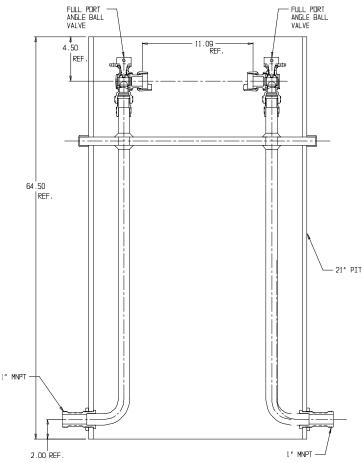

## NL Pit Setter – 780W472JJPP 44X21

MNPT x MNPT

## SUBMITTAL INFORMATION

- Manufactured in compliance with ANSI/AWWA C800 (latest revision)
- Brass components in contact with potable water conform to ASTM B584, UNS C89833 (latest revision) and identified with "NL"
- Certified to NSF/ANSI 372
- Brass components not in contact with potable water conform to ASTM B62 and ASTM B584, UNS C83600 -85-5-5-5 (latest revision)
- Copper tubing made in compliance with ASTM B75 or B88, UNS C12200 (latest revision)
- Lead free solder joints
- Heavy wall PVC shell
- Large wrench flats provided for proper installation