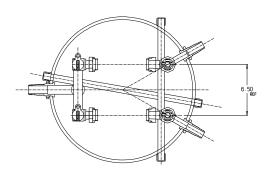

## **SUBMITTAL DATA SHEET**

NL Pit Setter - 781-236WDPP 43X20X995



MNPT x MNPT





## SUBMITTAL INFORMATION

- Manufactured in compliance with ANSI/AWWA C800 (latest revision)
- Brass components in contact with potable water conform to ASTM B584, UNS C89833 (latest revision) and identified with "NL"
- Certified to NSF/ANSI 372
- Brass components not in contact with potable water conform to ASTM B62 and ASTM B584, UNS C83600 -85-5-5-5 (latest revision)
- Copper tubing made in compliance with ASTM B75 or B88, UNS C12200 (latest revision)
- Lead free solder joints
- Heavy wall PVC shell
- Large wrench flats provided for proper installation



**A.Y. McDonald Mfg. Co.** 4800 Chavenelle Rd Dubuque, IA 52002

**Toll Free:** 1-800-292-2737 sales@aymcdonald.com

aymcdonald.com

A.Y. McDonald considers the information on this assembly drawing correct when published. Item and