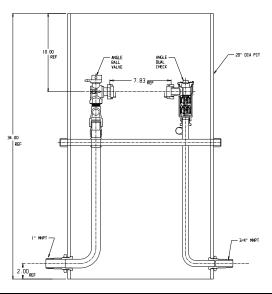

## **SUBMITTAL DATA SHEET**

NL Pit Setter - 781-236WDPP 43X20X995

MNPT x MNPT

## SUBMITTAL INFORMATION

- Manufactured in compliance with ANSI/AWWA C800 (latest revision)
- Brass components in contact with potable water conform to ASTM B584, UNS C89833 (latest revision) and identified with "NL"
- Certified to NSF/ANSI 372
- Brass components not in contact with potable water conform to ASTM B62 and ASTM B584, UNS C83600 -85-5-5-5 (latest revision)
- Copper tubing made in compliance with ASTM B75 or B88, UNS C12200 (latest revision)
- Lead free solder joints
- Heavy wall PVC shell
- Large wrench flats provided for proper installation