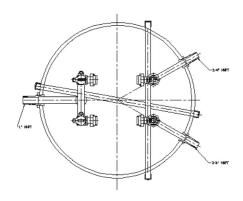

## SUBMITTAL DATA SHEET

NL Pit Setter - 781-236WDPP 43X24

MNPT x MNPT

## SUBMITTAL INFORMATION

- Manufactured in compliance with ANSI/AWWA C800 (latest revision)
- Brass components in contact with potable water conform to ASTM B584, UNS C89833 (latest revision) and identified with "NL"
- Certified to NSF/ANSI 372
- Brass components not in contact with potable water conform to ASTM B62 and ASTM B584, UNS C83600 -85-5-5-5 (latest revision)
- Copper tubing made in compliance with ASTM B75 or B88, UNS C12200 (latest revision)
- Lead free solder joints
- Heavy wall PVC shell
- Large wrench flats provided for proper installation