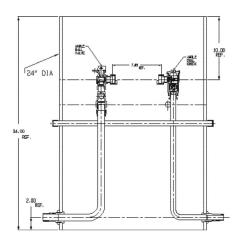

## SUBMITTAL DATA SHEET

NL Pit Setter - 781-236WDPP 43X24

MNPT x MNPT

## SUBMITTAL INFORMATION

- Manufactured in compliance with ANSI/AWWA C800 (latest revision)
- Brass components in contact with potable water conform to ASTM B584, UNS C89833 (latest revision) and identified with "NL"
- Certified to NSF/ANSI 372
- Brass components not in contact with potable water conform to ASTM B62 and ASTM B584, UNS C83600 -85-5-5-5 (latest revision)
- Copper tubing made in compliance with ASTM B75 or B88, UNS C12200 (latest revision)
- Lead free solder joints
- Heavy wall PVC shell
- Large wrench flats provided for proper installation