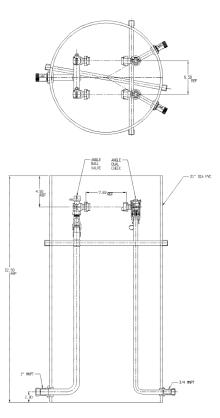

## NL Pit Setter – 781W260WDPP 43X21

MNPT x MNPT

## SUBMITTAL INFORMATION

- Manufactured in compliance with ANSI/AWWA C800 (latest revision)
- Brass components in contact with potable water conform to ASTM B584, UNS C89833 (latest revision) and identified with "NL"
- Certified to NSF/ANSI 372
- Brass components not in contact with potable water conform to ASTM B62 and ASTM B584, UNS C83600 -85-5-5-5 (latest revision)
- Copper tubing made in compliance with ASTM B75 or B88, UNS C12200 (latest revision)
- Lead free solder joints
- Heavy wall PVC shell
- Large wrench flats provided for proper installation