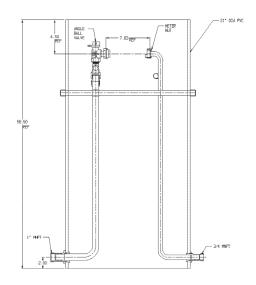

## SUBMITTAL INFORMATION

- Manufactured in compliance with ANSI/AWWA C800 (latest revision)
- Brass components in contact with potable water conform to ASTM B584, UNS C89833 (latest revision) and identified with "NL"
- Certified to NSF/ANSI 372
- Brass components not in contact with potable water conform to ASTM B62 and ASTM B584, UNS C83600 -85-5-5-5 (latest revision)
- Copper tubing made in compliance with ASTM B75 or B88, UNS C12200 (latest revision)
- Lead free solder joints
- Heavy wall PVC shell
- Large wrench flats provided for proper installation