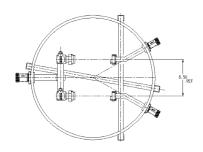

## SUBMITTAL INFORMATION

- Manufactured in compliance with ANSI/AWWA C800 (latest revision)
- Brass components in contact with potable water conform to ASTM B584, UNS C89833 (latest revision) and identified with "NL"
- Certified to NSF/ANSI 372
- Brass components not in contact with potable water conform to ASTM B62 and ASTM B584, UNS C83600 -85-5-5-5 (latest revision)
- Copper tubing made in compliance with ASTM B75 or B88, UNS C12200 (latest revision)
- Lead free solder joints
- Heavy wall PVC shell
- Large wrench flats provided for proper installation