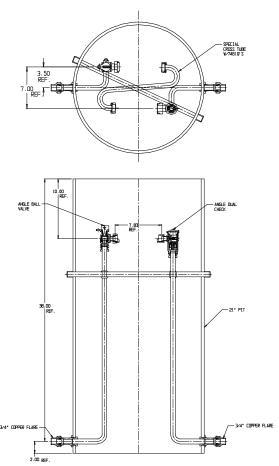

## NL Pit Setter – 782-142QFCC 33X21X4.38

Copper Flare x Copper Flare

## SUBMITTAL INFORMATION

- Manufactured in compliance with ANSI/AWWA C800 (latest revision)
- Brass components in contact with potable water conform to ASTM B584, UNS C89833 (latest revision) and identified with "NL"
- Certified to NSF/ANSI 372
- Brass components not in contact with potable water conform to ASTM B62 and ASTM B584, UNS C83600 -85-5-5-5 (latest revision)
- Copper tubing made in compliance with ASTM B75 or B88, UNS C12200 (latest revision)
- Lead free solder joints
- Heavy wall PVC shell
- Large wrench flats provided for proper installation