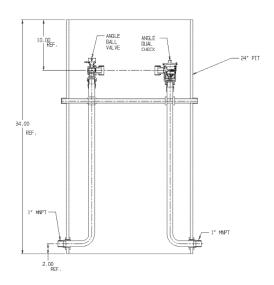

## SUBMITTAL DATA SHEET

NL Pit Setter - 782-436QFPP 44X24

MNPT x MNPT







## SUBMITTAL INFORMATION

- Manufactured in compliance with ANSI/AWWA C800 (latest revision)
- Brass components in contact with potable water conform to ASTM B584, UNS C89833 (latest revision) and identified with "NL"
- Certified to NSF/ANSI 372
- Brass components not in contact with potable water conform to ASTM B62 and ASTM B584, UNS C83600 -85-5-5-5 (latest revision)
- Copper tubing made in compliance with ASTM B75 or B88, UNS C12200 (latest revision)
- Lead free solder joints
- Heavy wall PVC shell
- Large wrench flats provided for proper installation



**A.Y. McDonald Mfg. Co.** 4800 Chavenelle Rd Dubuque, IA 52002

**Toll Free:** 1-800-292-2737 sales@aymcdonald.com

aymcdonald.com

A.Y. McDonald considers the information on this assembly drawing correct when published. Item and op