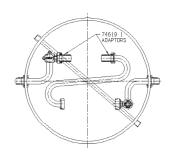

## SUBMITTAL DATA SHEET

NL Pit Setter - 782-436QFPP 44X24

MNPT x MNPT







## SUBMITTAL INFORMATION

- Manufactured in compliance with ANSI/AWWA C800 (latest revision)
- Brass components in contact with potable water conform to ASTM B584, UNS C89833 (latest revision) and identified with "NL"
- Certified to NSF/ANSI 372
- Brass components not in contact with potable water conform to ASTM B62 and ASTM B584, UNS C83600 -85-5-5-5 (latest revision)
- Copper tubing made in compliance with ASTM B75 or B88, UNS C12200 (latest revision)
- Lead free solder joints
- Heavy wall PVC shell
- Large wrench flats provided for proper installation



**A.Y. McDonald Mfg. Co.** 4800 Chavenelle Rd Dubuque, IA 52002

**Toll Free:** 1-800-292-2737 sales@aymcdonald.com

aymcdonald.com

A.Y. McDonald considers the information on this assembly drawing correct when published. Item and