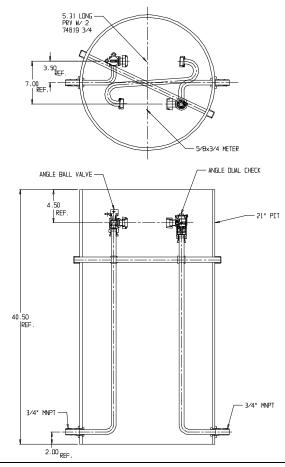

## SUBMITTAL DATA SHEET

NL Pit Setter - 782W248QFPP 33X21X5.31

## SUBMITTAL INFORMATION

- Manufactured in compliance with ANSI/AWWA C800 (latest revision)
- Brass components in contact with potable water conform to ASTM B584, UNS C89833 (latest revision) and identified with "NL"
- Certified to NSF/ANSI 372
- Brass components not in contact with potable water conform to ASTM B62 and ASTM B584, UNS C83600 -85-5-5-5 (latest revision)
- Copper tubing made in compliance with ASTM B75 or B88, UNS C12200 (latest revision)
- Lead free solder joints
- Heavy wall PVC shell
- Large wrench flats provided for proper installation