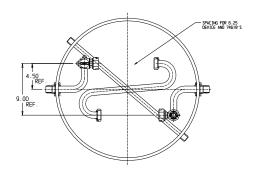

## SUBMITTAL DATA SHEET

NL Pit Setter - 782W472QFPP 44X24X6.25



MNPT x MNPT





## SUBMITTAL INFORMATION

- Manufactured in compliance with ANSI/AWWA C800 (latest revision)
- Brass components in contact with potable water conform to ASTM B584, UNS C89833 (latest revision) and identified with "NL"
- Certified to NSF/ANSI 372
- Brass components not in contact with potable water conform to ASTM B62 and ASTM B584, UNS C83600 -85-5-5-5 (latest revision)
- Copper tubing made in compliance with ASTM B75 or B88, UNS C12200 (latest revision)
- Lead free solder joints
- Heavy wall PVC shell
- Large wrench flats provided for proper installation



**A.Y. McDonald Mfg. Co.** 4800 Chavenelle Rd Dubuque, IA 52002

**Toll Free:** 1-800-292-2737 sales@aymcdonald.com

aymcdonald.com

A.Y. McDonald considers the information on this assembly drawing correct when published. Item and