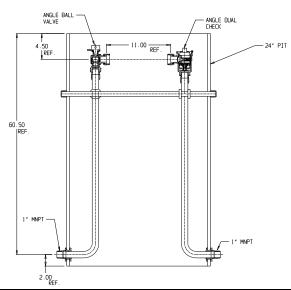

## SUBMITTAL DATA SHEET

NL Pit Setter - 782W472QFPP 44X24X6.25



MNPT x MNPT





## SUBMITTAL INFORMATION

- Manufactured in compliance with ANSI/AWWA C800 (latest revision)
- Brass components in contact with potable water conform to ASTM B584, UNS C89833 (latest revision) and identified with "NL"
- Certified to NSF/ANSI 372
- Brass components not in contact with potable water conform to ASTM B62 and ASTM B584, UNS C83600 -85-5-5-5 (latest revision)
- Copper tubing made in compliance with ASTM B75 or B88, UNS C12200 (latest revision)
- Lead free solder joints
- Heavy wall PVC shell
- Large wrench flats provided for proper installation



**A.Y. McDonald Mfg. Co.** 4800 Chavenelle Rd Dubuque, IA 52002

**Toll Free:** 1-800-292-2737 sales@aymcdonald.com

aymcdonald.com

A.Y. McDonald considers the information on this assembly drawing correct when published. Item and op