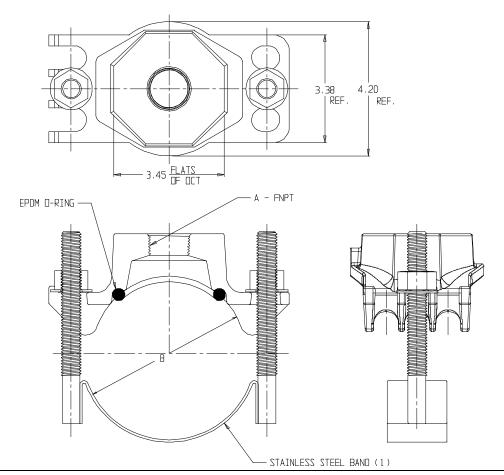

## Ductile Iron Saddle with Stainless Steel Strap - 4836A

C900 PVC x FNPT

| SIZE       | A                                                                                                                                                 | В                                                                                                                                                                                                                                                                                                                    |
|------------|---------------------------------------------------------------------------------------------------------------------------------------------------|----------------------------------------------------------------------------------------------------------------------------------------------------------------------------------------------------------------------------------------------------------------------------------------------------------------------|
| 4 X 3/4    | 3/4                                                                                                                                               | 4.50 - 4.80                                                                                                                                                                                                                                                                                                          |
| 4 X 1      | 1                                                                                                                                                 | 4.50 - 4.80                                                                                                                                                                                                                                                                                                          |
| 4 X 1 1/4  | 1 1/4                                                                                                                                             | 4.50 - 4.80                                                                                                                                                                                                                                                                                                          |
| 4 X 1 1/2  | 1 1/2                                                                                                                                             | 4.50 - 4.80                                                                                                                                                                                                                                                                                                          |
| 4 X 2      | 2                                                                                                                                                 | 4.50 - 4.80                                                                                                                                                                                                                                                                                                          |
| 6 X 3/4    | 3/4                                                                                                                                               | 6.63 - 6.90                                                                                                                                                                                                                                                                                                          |
| 6 X 1      | 1                                                                                                                                                 | 6.63 - 6.90                                                                                                                                                                                                                                                                                                          |
| 6 X 1 1/4  | 1 1/4                                                                                                                                             | 6.63 - 6.90                                                                                                                                                                                                                                                                                                          |
| 6 X 1 1/2  | 1 1/2                                                                                                                                             | 6.63 - 6.90                                                                                                                                                                                                                                                                                                          |
| 6 X 2      | 2                                                                                                                                                 | 6.63 - 6.90                                                                                                                                                                                                                                                                                                          |
| 8 X 3/4    | 3/4                                                                                                                                               | 8.63 - 9.05                                                                                                                                                                                                                                                                                                          |
| 8 X 1      | 1                                                                                                                                                 | 8.63 - 9.05                                                                                                                                                                                                                                                                                                          |
| 8 X 1 1/4  | 1 1/4                                                                                                                                             | 8.63 - 9.05                                                                                                                                                                                                                                                                                                          |
| 8 X 1 1/2  | 1 1/2                                                                                                                                             | 8.63 - 9.05                                                                                                                                                                                                                                                                                                          |
| 8 X 2      | 2                                                                                                                                                 | 8.63 - 9.05                                                                                                                                                                                                                                                                                                          |
| 10 X 3/4   | 3/4                                                                                                                                               | 10.75 - 11.10                                                                                                                                                                                                                                                                                                        |
| 10 X 1     | 1                                                                                                                                                 | 10.75 - 11.10                                                                                                                                                                                                                                                                                                        |
| 10 X I 1/4 | 1 1/4                                                                                                                                             | 10.75 - 11.10                                                                                                                                                                                                                                                                                                        |
| 10 X 1 1/2 | 1 1/2                                                                                                                                             | 10.75 - 11.10                                                                                                                                                                                                                                                                                                        |
| 10 X 2     | 2                                                                                                                                                 | 10.75 - 11.10                                                                                                                                                                                                                                                                                                        |
| 12 X 3/4   | 3/4                                                                                                                                               | 12.75 - 13.20                                                                                                                                                                                                                                                                                                        |
| 12 X 1     | 1                                                                                                                                                 | 12.75 - 13.20                                                                                                                                                                                                                                                                                                        |
| 12 X I 1/4 | 1 1/4                                                                                                                                             | 12.75 - 13.20                                                                                                                                                                                                                                                                                                        |
| 12 X 1 1/2 | 1 1/2                                                                                                                                             | 12.75 - 13.20                                                                                                                                                                                                                                                                                                        |
| 12 X 2     | 2                                                                                                                                                 | 12.75 - 13.20                                                                                                                                                                                                                                                                                                        |
|            | 4 X 3/4 4 X 1 1/4 4 X 1 1/2 4 X 2 6 X 3/4 6 X 1 1/2 6 X 1 1/2 6 X 2 8 X 3/4 8 X 1 1/2 8 X 2 10 X 3/4 10 X 1 1/2 10 X 2 12 X 3/4 12 X 1 12 X 1 1/2 | 4 X 3/4 3/4  4 X 1 1 1  4 X 1 1/4 1 1/4  4 X 1 1/2 1 1/2  4 X 2 2  6 X 3/4 3/4  6 X 1 1  6 X 1 1/2 1 1/2  6 X 2 2  8 X 3/4 3/4  8 X 1 1  8 X 1 1/4 1 1/4  8 X 1 1/2 1 1/2  8 X 2 2  10 X 3/4 3/4  10 X 1 1  10 X 1 1/4 1 1/4  10 X 1 1/2 1 1/2  10 X 2 2  12 X 3/4 3/4  12 X 1 1  12 X 1 1/4 1 1/4  12 X 1 1/2 1 1/2 |

## SUBMITTAL INFORMATION

- Manufactured in compliance with ANSI/AWWA C800 (latest revision)
- Ductile iron conforms to ASTM A536 class 65-45-12 (latest revision)
- Certified to NSF/ANSI 61
- 304L Stainless Steel strap(s) and studs. Stainless steel nuts (PTFE coated) and washers
- EPDM o-ring
- Pipe and tap size, and thread type identified on saddle
- Outlet boss with large wrench flats
- Powder coated with blue epoxy