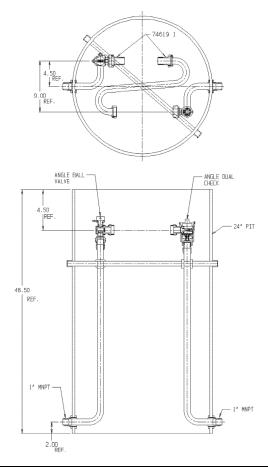

## NL Pit Setter - 782W460QFPP 44X24

## SUBMITTAL INFORMATION

- Manufactured in compliance with ANSI/AWWA C800 (latest revision)
- Brass components in contact with potable water conform to ASTM B584, UNS C89833 (latest revision) and identified with "NL"
- Certified to NSF/ANSI 372
- Brass components not in contact with potable water conform to ASTM B62 and ASTM B584, UNS C83600 -85-5-5-5 (latest revision)
- Copper tubing made in compliance with ASTM B75 or B88, UNS C12200 (latest revision)
- Lead free solder joints
- Heavy wall PVC shell
- Large wrench flats provided for proper installation