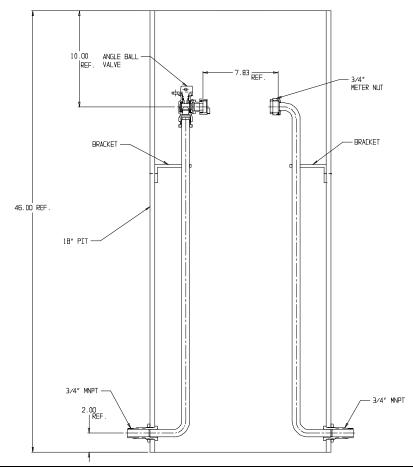

## SUBMITTAL DATA SHEET

NL Pit Setter - 786-248WXPP 33X18



MNPT x MNPT



## SUBMITTAL INFORMATION

- Manufactured in compliance with ANSI/AWWA C800 (latest revision)
- Brass components in contact with potable water conform to ASTM B584, UNS C89833 (latest revision) and identified with "NL"
- Certified to NSF/ANSI 372
- Brass components not in contact with potable water conform to ASTM B62 and ASTM B584, UNS C83600 -85-5-5-5 (latest revision)
- Copper tubing made in compliance with ASTM B75 or B88, UNS C12200 (latest revision)
- Lead free solder joints
- Heavy wall PVC shell
- Large wrench flats provided for proper installation



**A.Y. McDonald Mfg. Co.** 4800 Chavenelle Rd Dubuque, IA 52002

**Toll Free:** 1-800-292-2737 sales@aymcdonald.com

aymcdonald.com

A.Y. McDonald considers the information on this assembly drawing correct when published. Item and op