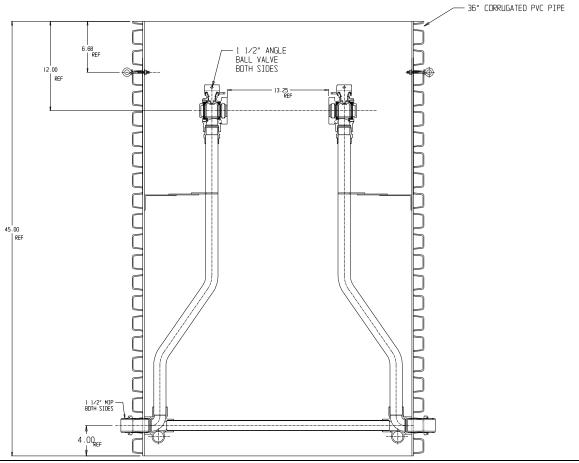

## NL Pit Setter - 786-648WWPP 660X36

MNPT x MNPT

## **SUBMITTAL INFORMATION**

- Manufactured in compliance with ANSI/AWWA C800 (latest revision)
- Brass components in contact with potable water conform to ASTM B584, UNS C89833 (latest revision) and identified with "NL"
- Certified to NSF/ANSI 372
- Brass components not in contact with potable water conform to ASTM B62 and ASTM B584, UNS C83600 -85-5-5-5 (latest revision)
- Copper tubing made in compliance with ASTM B75 or B88, UNS C12200 (latest revision)
- Lead free solder joints
- Heavy wall PVC shell
- Large wrench flats provided for proper installation