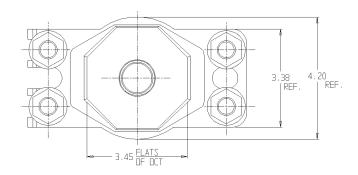

### Ductile Iron Saddle with Stainless Steel Straps-4856AU

C900 PVC x FNPT

| MODEL  | SIZE       | A     | В             |
|--------|------------|-------|---------------|
| 4855AU | 4 X 3/4    | 3/4   | 4.50 - 4.80   |
| 4855AU | 4 X 1      | 1     | 4.50 - 4.80   |
| 4855AU | 4 X 1 1/4  | 1 1/4 | 4.50 - 4.80   |
| 4855AU | 4 X 1 1/2  | 1 1/2 | 4.50 - 4.80   |
| 4855AU | 4 X 2      | 2     | 4.50 - 4.80   |
| 4855AU | 6 X 3/4    | 3/4   | 6.63 - 6.90   |
| 4855AU | 6 X 1      | 1     | 6.63 - 6.90   |
| 4855AU | 6 X 1 1/4  | 1 1/4 | 6.63 - 6.90   |
| 4855AU | 6 X 1 1/2  | 1 1/2 | 6.63 - 6.90   |
| 4855AU | 6 X 2      | 2     | 6.63 - 6.90   |
| 4855AU | 8 X 3/4    | 3/4   | 8.63 - 9.05   |
| 4855AU | 8 X 1      | 1     | 8.63 - 9.05   |
| 4855AU | 8 X 1 1/4  | 1 1/4 | 8.63 - 9.05   |
| 4855AU | 8 X 1 1/2  | 1 1/2 | 8.63 - 9.05   |
| 4855AU | 8 X 2      | 2     | 8.63 - 9.05   |
| 4855AU | 10 X 3/4   | 3/4   | 10.75 - 11.10 |
| 4855AU | 10 X 1     | 1     | 10.75 - 11.10 |
| 4855AU | 10 X I 1/4 | 1 1/4 | 10.75 - 11.10 |
| 4855AU | 10 X 1 1/2 | 1 1/2 | 10.75 - 11.10 |
| 4855AU | 10 X 2     | 2     | 10.75 - 11.10 |
| 4855AU | 12 X 3/4   | 3/4   | 12.75 - 13.20 |
| 4855AU | 12 X I     | 1     | 12.75 - 13.20 |
| 4855AU | 12 X I 1/4 | 1 1/4 | 12.75 - 13.20 |
| 4855AU | 12 X 1 1/2 | 1 1/2 | 12.75 - 13.20 |
| 4855AU | 12 X 2     | 2     | 12.75 - 13.20 |