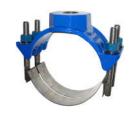

### Ductile Iron Saddle with Stainless Steel Straps-4856AU

C900 PVC x FNPT

| MODEL  | SIZE       | A     | В             |
|--------|------------|-------|---------------|
| 4855AU | 4 X 3/4    | 3/4   | 4.50 - 4.80   |
| 4855AU | 4 X 1      | 1     | 4.50 - 4.80   |
| 4855AU | 4 X 1 1/4  | 1 1/4 | 4.50 - 4.80   |
| 4855AU | 4 X 1 1/2  | 1 1/2 | 4.50 - 4.80   |
| 4855AU | 4 X 2      | 2     | 4.50 - 4.80   |
| 4855AU | 6 X 3/4    | 3/4   | 6.63 - 6.90   |
| 4855AU | 6 X 1      | 1     | 6.63 - 6.90   |
| 4855AU | 6 X 1 1/4  | 1 1/4 | 6.63 - 6.90   |
| 4855AU | 6 X 1 1/2  | 1 1/2 | 6.63 - 6.90   |
| 4855AU | 6 X 2      | 2     | 6.63 - 6.90   |
| 4855AU | 8 X 3/4    | 3/4   | 8.63 - 9.05   |
| 4855AU | 8 X 1      | 1     | 8.63 - 9.05   |
| 4855AU | 8 X 1 1/4  | 1 1/4 | 8.63 - 9.05   |
| 4855AU | 8 X 1 1/2  | 1 1/2 | 8.63 - 9.05   |
| 4855AU | 8 X 2      | 2     | 8.63 - 9.05   |
| 4855AU | 10 X 3/4   | 3/4   | 10.75 - 11.10 |
| 4855AU | 10 X 1     | 1     | 10.75 - 11.10 |
| 4855AU | 10 X I 1/4 | 1 1/4 | 10.75 - 11.10 |
| 4855AU | 10 X 1 1/2 | 1 1/2 | 10.75 - 11.10 |
| 4855AU | 10 X 2     | 2     | 10.75 - 11.10 |
| 4855AU | 12 X 3/4   | 3/4   | 12.75 - 13.20 |
| 4855AU | 12 X I     | 1     | 12.75 - 13.20 |
| 4855AU | 12 X I 1/4 | 1 1/4 | 12.75 - 13.20 |
| 4855AU | 12 X 1 1/2 | 1 1/2 | 12.75 - 13.20 |
| 4855AU | 12 X 2     | 2     | 12.75 - 13.20 |

#### **SUBMITTAL INFORMATION**

- Manufactured in compliance with ANSI/AWWA C800 (latest revision)
- Ductile iron conforms to ASTM A536 class 65-45-12 (latest revision)
- Certified to NSF/ANSI 61
- 304L Stainless Steel strap(s) and studs. Stainless steel nuts (PTFE coated) and washers
- EPDM o-ring
- Pipe and tap size, and thread type identified on saddle
- Outlet boss with large wrench flats
- Powder coated with blue epoxy
- Made in USA