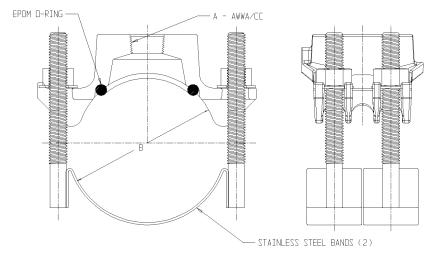

#### **SUBMITTAL INFORMATION**

- Manufactured in compliance with ANSI/AWWA C800 (latest revision)
- Ductile iron conforms to ASTM A536 class 65-45-12 (latest revision)
- Certified to NSF/ANSI 61
- 304L Stainless Steel strap(s) and studs. Stainless steel nuts (PTFE coated) and washers
- EPDM o-ring
- Pipe and tap size, and thread type identified on saddle
- Outlet boss with large wrench flats
- Powder coated with blue epoxy
- Made in USA