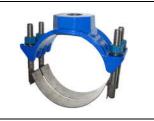

### Ductile Iron Saddle with Stainless Steel Straps-4856AU

C900 PVC x FNPT

| MODEL  | SIZE       | A     | В             |
|--------|------------|-------|---------------|
| 4855AU | 4 X 3/4    | 3/4   | 4.50 - 4.80   |
| 4855AU | 4 X 1      | 1     | 4.50 - 4.80   |
| 4855AU | 4 X 1 1/4  | 1 1/4 | 4.50 - 4.80   |
| 4855AU | 4 X 1 1/2  | 1 1/2 | 4.50 - 4.80   |
| 4855AU | 4 X 2      | 2     | 4.50 - 4.80   |
| 4855AU | 6 X 3/4    | 3/4   | 6.63 - 6.90   |
| 4855AU | 6 X 1      | 1     | 6.63 - 6.90   |
| 4855AU | 6 X 1 1/4  | 1 1/4 | 6.63 - 6.90   |
| 4855AU | 6 X 1 1/2  | 1 1/2 | 6.63 - 6.90   |
| 4855AU | 6 X 2      | 2     | 6.63 - 6.90   |
| 4855AU | 8 X 3/4    | 3/4   | 8.63 - 9.05   |
| 4855AU | 8 X 1      | 1     | 8.63 - 9.05   |
| 4855AU | 8 X 1 1/4  | 1 1/4 | 8.63 - 9.05   |
| 4855AU | 8 X 1 1/2  | 1 1/2 | 8.63 - 9.05   |
| 4855AU | 8 X 2      | 2     | 8.63 - 9.05   |
| 4855AU | 10 X 3/4   | 3/4   | 10.75 - 11.10 |
| 4855AU | 10 X 1     | 1     | 10.75 - 11.10 |
| 4855AU | 10 X I 1/4 | 1 1/4 | 10.75 - 11.10 |
| 4855AU | 10 X 1 1/2 | 1 1/2 | 10.75 - 11.10 |
| 4855AU | 10 X 2     | 2     | 10.75 - 11.10 |
| 4855AU | 12 X 3/4   | 3/4   | 12.75 - 13.20 |
| 4855AU | 12 X I     | 1     | 12.75 - 13.20 |
| 4855AU | 12 X I 1/4 | 1 1/4 | 12.75 - 13.20 |
| 4855AU | 12 X 1 1/2 | 1 1/2 | 12.75 - 13.20 |
| 4855AU | 12 X 2     | 2     | 12.75 - 13.20 |

#### **SUBMITTAL INFORMATION**

- Manufactured in compliance with ANSI/AWWA C800 (latest revision)
- Ductile iron conforms to ASTM A536 class 65-45-12 (latest revision)
- Certified to NSF/ANSI 61
- 304L Stainless Steel strap(s) and studs. Stainless steel nuts (PTFE coated) and washers
- EPDM o-ring
- Pipe and tap size, and thread type identified on saddle
- Outlet boss with large wrench flats
- Powder coated with blue epoxy
- Made in USA