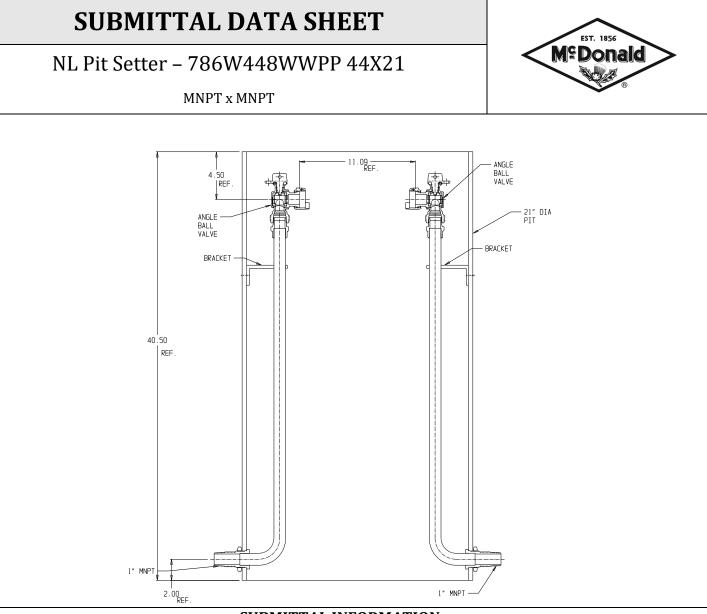

## SUBMITTAL INFORMATION

- Manufactured in compliance with ANSI/AWWA C800 (latest revision)
- Brass components in contact with potable water conform to ASTM B584, UNS C89833 (latest revision) and identified with "NL"
- Certified to NSF/ANSI 372
- Brass components not in contact with potable water conform to ASTM B62 and ASTM B584, UNS C83600 -85-5-5-5 (latest revision)
- Copper tubing made in compliance with ASTM B75 or B88, UNS C12200 (latest revision)
- Lead free solder joints
- Heavy wall PVC shell
- Large wrench flats provided for proper installation