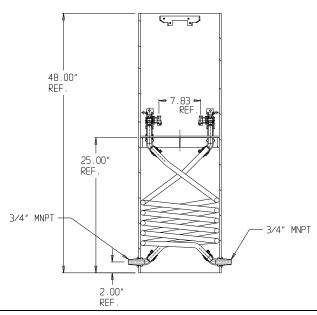

## SUBMITTAL DATA SHEET

NL Coil Pit Setter - 790-148QQPP 330X18

MNPT x MNPT

## SUBMITTAL INFORMATION

- Manufactured in compliance with ANSI/AWWA C800 (latest revision)
- Brass components in contact with potable water conform to ASTM B584, UNS C89833 (latest revision) and identified with "NL"
- Certified to NSF/ANSI 61 and NSF/ANSI 372
- Brass components not in contact with potable water conform to ASTM B62 and ASTM B584, UNS C83600 -85-5-5-5 (latest revision)
- Coiled CTS tubing made from Polyethylene or Engineered Polymer Materials
- Stainless steel insert stiffeners designed to optimize flow
- Heavy wall PVC shell and impact resistant rigid meter platform
- Large wrench flats provided for proper installation