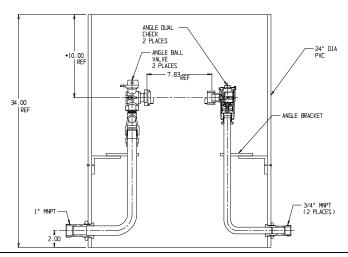

## SUBMITTAL DATA SHEET

NL Pit Setter – 787-236WDPP 43X24

MNPT x MNPT

## SUBMITTAL INFORMATION

- Manufactured in compliance with ANSI/AWWA C800 (latest revision)
- Brass components in contact with potable water conform to ASTM B584, UNS C89833 (latest revision) and identified with "NL"
- Certified to NSF/ANSI 372
- Brass components not in contact with potable water conform to ASTM B62 and ASTM B584, UNS C83600 -85-5-5-5 (latest revision)
- Copper tubing made in compliance with ASTM B75 or B88, UNS C12200 (latest revision)
- Lead free solder joints
- Heavy wall PVC shell
- Large wrench flats provided for proper installation