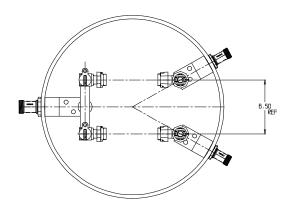

## SUBMITTAL DATA SHEET

NL Pit Setter – 787-236WDPP 43X24

MNPT x MNPT

## SUBMITTAL INFORMATION

- Manufactured in compliance with ANSI/AWWA C800 (latest revision)
- Brass components in contact with potable water conform to ASTM B584, UNS C89833 (latest revision) and identified with "NL"
- Certified to NSF/ANSI 372
- Brass components not in contact with potable water conform to ASTM B62 and ASTM B584, UNS C83600 -85-5-5-5 (latest revision)
- Copper tubing made in compliance with ASTM B75 or B88, UNS C12200 (latest revision)
- Lead free solder joints
- Heavy wall PVC shell
- Large wrench flats provided for proper installation