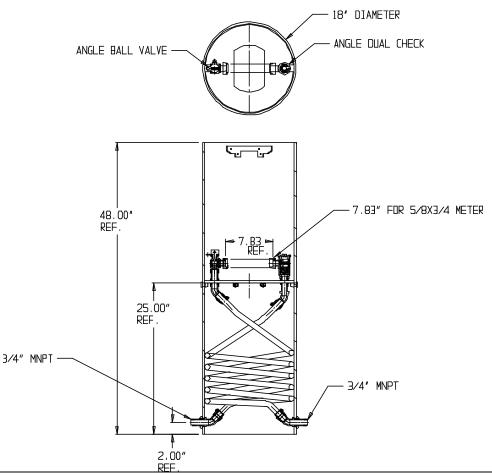

## NL Coil Pit Setter - 790-248QFPP 330X18

MNPT x MNPT

## **SUBMITTAL INFORMATION**

- Manufactured in compliance with ANSI/AWWA C800 (latest revision)
- Brass components in contact with potable water conform to ASTM B584, UNS C89833 (latest revision) and identified with "NL"
- Certified to NSF/ANSI 61 and NSF/ANSI 372
- Brass components not in contact with potable water conform to ASTM B62 and ASTM B584, UNS C83600 -85-5-5-5 (latest revision)
- Coiled CTS tubing made from Polyethylene or Engineered Polymer Materials
- Stainless steel insert stiffeners designed to optimize flow
- Heavy wall PVC shell and impact resistant rigid meter platform
- Large wrench flats provided for proper installation