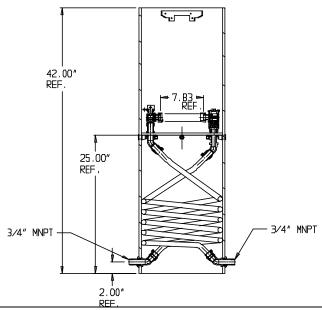

## SUBMITTAL DATA SHEET

NL Coil Pit Setter - 790-242QFPP 330X15

MNPT x MNPT

## **SUBMITTAL INFORMATION**

- Manufactured in compliance with ANSI/AWWA C800 (latest revision)
- Brass components in contact with potable water conform to ASTM B584, UNS C89833 (latest revision) and identified with "NL"
- Certified to NSF/ANSI 61 and NSF/ANSI 372
- Brass components not in contact with potable water conform to ASTM B62 and ASTM B584, UNS C83600 -85-5-5-5 (latest revision)
- Coiled CTS tubing made from Polyethylene or Engineered Polymer Materials
- Stainless steel insert stiffeners designed to optimize flow
- Heavy wall PVC shell and impact resistant rigid meter platform
- Large wrench flats provided for proper installation