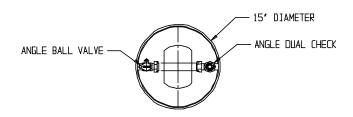

## SUBMITTAL DATA SHEET

NL Coil Pit Setter - 790-242QFPP 330X15

MNPT x MNPT

## **SUBMITTAL INFORMATION**

- Manufactured in compliance with ANSI/AWWA C800 (latest revision)
- Brass components in contact with potable water conform to ASTM B584, UNS C89833 (latest revision) and identified with "NL"
- Certified to NSF/ANSI 61 and NSF/ANSI 372
- Brass components not in contact with potable water conform to ASTM B62 and ASTM B584, UNS C83600 -85-5-5-5 (latest revision)
- Coiled CTS tubing made from Polyethylene or Engineered Polymer Materials
- Stainless steel insert stiffeners designed to optimize flow
- Heavy wall PVC shell and impact resistant rigid meter platform
- Large wrench flats provided for proper installation