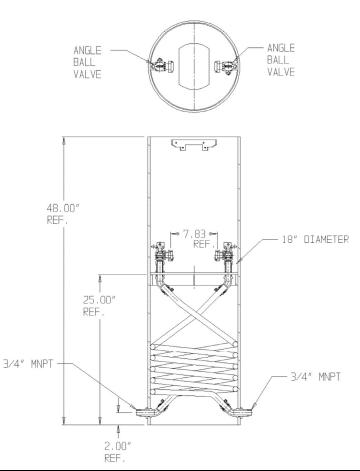

## SUBMITTAL DATA SHEET

## NL Coil Pit Setter - 790-248QQPP 330X18

MNPT x MNPT

## SUBMITTAL INFORMATION

- Manufactured in compliance with ANSI/AWWA C800 (latest revision)
- Brass components in contact with potable water conform to ASTM B584, UNS C89833 (latest revision) and identified with "NL"
- Certified to NSF/ANSI 61 and NSF/ANSI 372
- Brass components not in contact with potable water conform to ASTM B62 and ASTM B584, UNS C83600 -85-5-5-5 (latest revision)
- Coiled CTS tubing made from Polyethylene or Engineered Polymer Materials
- Stainless steel insert stiffeners designed to optimize flow
- Heavy wall PVC shell and impact resistant rigid meter platform
- Large wrench flats provided for proper installation