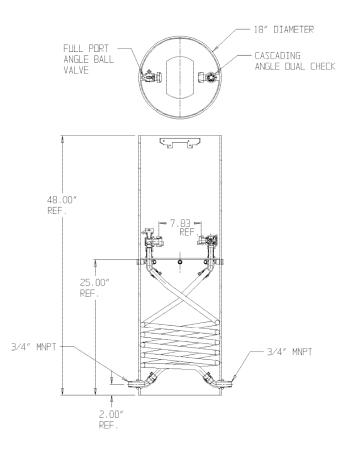

## NL Coil Pit Setter - 790-248KFPP 330X18X992

MNPT x MNPT

## SUBMITTAL INFORMATION

- Manufactured in compliance with ANSI/AWWA C800 (latest revision)
- Brass components in contact with potable water conform to ASTM B584, UNS C89833 (latest revision) and identified with "NL"
- Certified to NSF/ANSI 61 and NSF/ANSI 372
- Brass components not in contact with potable water conform to ASTM B62 and ASTM B584, UNS C83600 -85-5-5-5 (latest revision)
- Coiled CTS tubing made from Polyethylene or Engineered Polymer Materials
- Stainless steel insert stiffeners designed to optimize flow
- Heavy wall PVC shell and impact resistant rigid meter platform
- Large wrench flats provided for proper installation