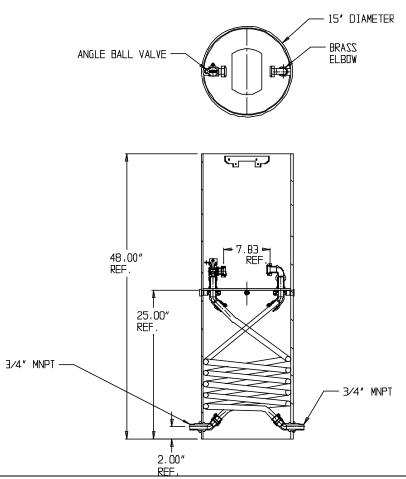

## SUBMITTAL DATA SHEET

NL Coil Pit Setter - 790-248QNPP 330X15

MNPT x MNPT

## **SUBMITTAL INFORMATION**

- Manufactured in compliance with ANSI/AWWA C800 (latest revision)
- Brass components in contact with potable water conform to ASTM B584, UNS C89833 (latest revision) and identified with "NL"
- Certified to NSF/ANSI 61 and NSF/ANSI 372
- Brass components not in contact with potable water conform to ASTM B62 and ASTM B584, UNS C83600 -85-5-5-5 (latest revision)
- Coiled CTS tubing made from Polyethylene or Engineered Polymer Materials
- Stainless steel insert stiffeners designed to optimize flow
- Heavy wall PVC shell and impact resistant rigid meter platform
- Large wrench flats provided for proper installation