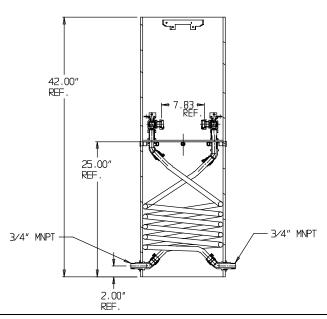

## SUBMITTAL DATA SHEET

NL Coil Pit Setter - 790-242QQPP 330X18

MNPT x MNPT

## SUBMITTAL INFORMATION

- Manufactured in compliance with ANSI/AWWA C800 (latest revision)
- Brass components in contact with potable water conform to ASTM B584, UNS C89833 (latest revision) and identified with "NL"
- Certified to NSF/ANSI 61 and NSF/ANSI 372
- Brass components not in contact with potable water conform to ASTM B62 and ASTM B584, UNS C83600 -85-5-5-5 (latest revision)
- Coiled CTS tubing made from Polyethylene or Engineered Polymer Materials
- Stainless steel insert stiffeners designed to optimize flow
- Heavy wall PVC shell and impact resistant rigid meter platform
- Large wrench flats provided for proper installation