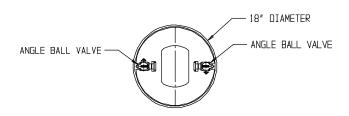

## SUBMITTAL DATA SHEET

NL Coil Pit Setter - 790-242QQPP 330X18



MNPT x MNPT





## SUBMITTAL INFORMATION

- Manufactured in compliance with ANSI/AWWA C800 (latest revision)
- Brass components in contact with potable water conform to ASTM B584, UNS C89833 (latest revision) and identified with "NL"
- Certified to NSF/ANSI 61 and NSF/ANSI 372
- Brass components not in contact with potable water conform to ASTM B62 and ASTM B584, UNS C83600 -85-5-5-5 (latest revision)
- Coiled CTS tubing made from Polyethylene or Engineered Polymer Materials
- Stainless steel insert stiffeners designed to optimize flow
- Heavy wall PVC shell and impact resistant rigid meter platform
- Large wrench flats provided for proper installation



**A.Y. McDonald Mfg. Co.** 4800 Chavenelle Rd Dubuque, IA 52002

**Toll Free:** 1-800-292-2737 sales@aymcdonald.com

aymcdonald.com

A.Y. McDonald c