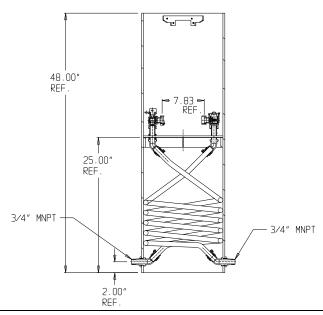

## SUBMITTAL DATA SHEET

NL Coil Pit Setter - 790-248QAPP 330X15

MNPT x MNPT

## SUBMITTAL INFORMATION

- Manufactured in compliance with ANSI/AWWA C800 (latest revision)
- Brass components in contact with potable water conform to ASTM B584, UNS C89833 (latest revision) and identified with "NL"
- Certified to NSF/ANSI 61 and NSF/ANSI 372
- Brass components not in contact with potable water conform to ASTM B62 and ASTM B584, UNS C83600 -85-5-5-5 (latest revision)
- Coiled CTS tubing made from Polyethylene or Engineered Polymer Materials
- Stainless steel insert stiffeners designed to optimize flow
- Heavy wall PVC shell and impact resistant rigid meter platform
- Large wrench flats provided for proper installation