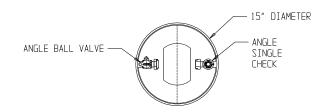

## SUBMITTAL DATA SHEET

NL Coil Pit Setter - 790-248QAPP 330X15

MNPT x MNPT

## SUBMITTAL INFORMATION

- Manufactured in compliance with ANSI/AWWA C800 (latest revision)
- Brass components in contact with potable water conform to ASTM B584, UNS C89833 (latest revision) and identified with "NL"
- Certified to NSF/ANSI 61 and NSF/ANSI 372
- Brass components not in contact with potable water conform to ASTM B62 and ASTM B584, UNS C83600 -85-5-5-5 (latest revision)
- Coiled CTS tubing made from Polyethylene or Engineered Polymer Materials
- Stainless steel insert stiffeners designed to optimize flow
- Heavy wall PVC shell and impact resistant rigid meter platform
- Large wrench flats provided for proper installation