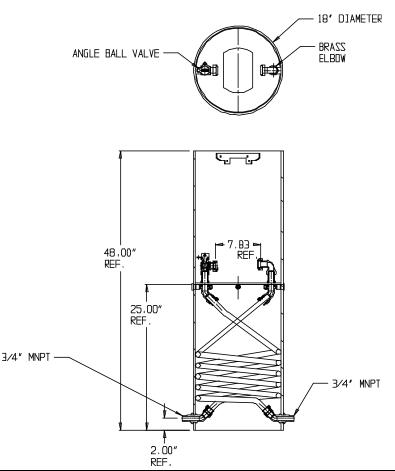

## NL Coil Pit Setter - 790-248QNPP 330X18

MNPT x MNPT

## SUBMITTAL INFORMATION

- Manufactured in compliance with ANSI/AWWA C800 (latest revision)
- Brass components in contact with potable water conform to ASTM B584, UNS C89833 (latest revision) and identified with "NL"
- Certified to NSF/ANSI 61 and NSF/ANSI 372
- Brass components not in contact with potable water conform to ASTM B62 and ASTM B584, UNS C83600 -85-5-5-5 (latest revision)
- Coiled CTS tubing made from Polyethylene or Engineered Polymer Materials
- Stainless steel insert stiffeners designed to optimize flow
- Heavy wall PVC shell and impact resistant rigid meter platform
- Large wrench flats provided for proper installation