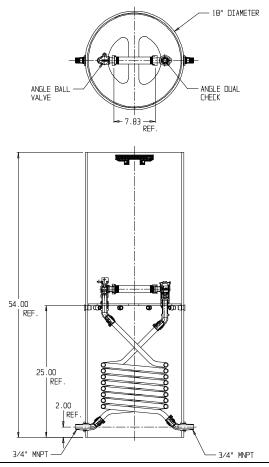

## SUBMITTAL DATA SHEET

NL Coil Pit Setter - 790-254QFPP 330X18

## **SUBMITTAL INFORMATION**

- Manufactured in compliance with ANSI/AWWA C800 (latest revision)
- Brass components in contact with potable water conform to ASTM B584, UNS C89833 (latest revision) and identified with "NL"
- Certified to NSF/ANSI 61 and NSF/ANSI 372
- Brass components not in contact with potable water conform to ASTM B62 and ASTM B584, UNS C83600 -85-5-5-5 (latest revision)
- Coiled CTS tubing made from Polyethylene or Engineered Polymer Materials
- Stainless steel insert stiffeners designed to optimize flow
- Heavy wall PVC shell and impact resistant rigid meter platform
- Large wrench flats provided for proper installation