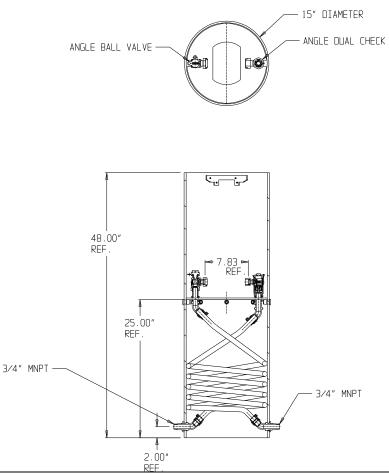

## NL Coil Pit Setter – 790-248QFPP 330X15

MNPT x MNPT

## SUBMITTAL INFORMATION

- Manufactured in compliance with ANSI/AWWA C800 (latest revision)
- Brass components in contact with potable water conform to ASTM B584, UNS C89833 (latest revision) and identified with "NL"
- Certified to NSF/ANSI 61 and NSF/ANSI 372
- Brass components not in contact with potable water conform to ASTM B62 and ASTM B584, UNS C83600 -85-5-5-5 (latest revision)
- Coiled CTS tubing made from Polyethylene or Engineered Polymer Materials
- Stainless steel insert stiffeners designed to optimize flow
- Heavy wall PVC shell and impact resistant rigid meter platform
- Large wrench flats provided for proper installation