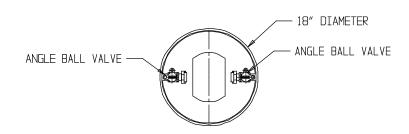

## SUBMITTAL DATA SHEET

NL Coil Pit Setter - 790-236QQPP 330X18

MNPT x MNPT

## SUBMITTAL INFORMATION

- Manufactured in compliance with ANSI/AWWA C800 (latest revision)
- Brass components in contact with potable water conform to ASTM B584, UNS C89833 (latest revision) and identified with "NL"
- Certified to NSF/ANSI 61 and NSF/ANSI 372
- Brass components not in contact with potable water conform to ASTM B62 and ASTM B584, UNS C83600 -85-5-5-5 (latest revision)
- Coiled CTS tubing made from Polyethylene or Engineered Polymer Materials
- Stainless steel insert stiffeners designed to optimize flow
- Heavy wall PVC shell and impact resistant rigid meter platform
- Large wrench flats provided for proper installation