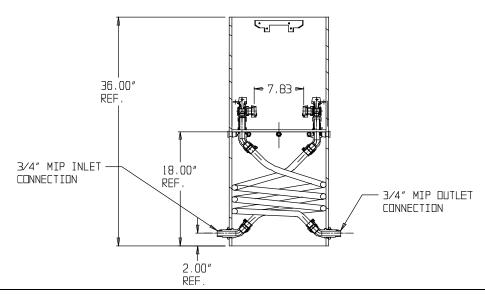

## SUBMITTAL DATA SHEET

NL Coil Pit Setter - 790-236QQPP 330X18

MNPT x MNPT

## SUBMITTAL INFORMATION

- Manufactured in compliance with ANSI/AWWA C800 (latest revision)
- Brass components in contact with potable water conform to ASTM B584, UNS C89833 (latest revision) and identified with "NL"
- Certified to NSF/ANSI 61 and NSF/ANSI 372
- Brass components not in contact with potable water conform to ASTM B62 and ASTM B584, UNS C83600 -85-5-5-5 (latest revision)
- Coiled CTS tubing made from Polyethylene or Engineered Polymer Materials
- Stainless steel insert stiffeners designed to optimize flow
- Heavy wall PVC shell and impact resistant rigid meter platform
- Large wrench flats provided for proper installation