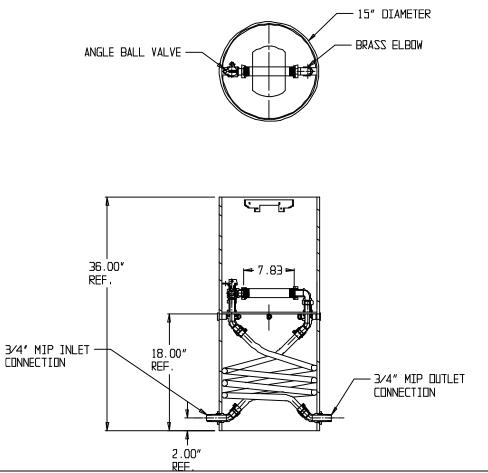

## NL Coil Pit Setter - 790-236QNPP 330X15

MNPT x MNPT

## SUBMITTAL INFORMATION

- Manufactured in compliance with ANSI/AWWA C800 (latest revision)
- Brass components in contact with potable water conform to ASTM B584, UNS C89833 (latest revision) and identified with "NL"
- Certified to NSF/ANSI 61 and NSF/ANSI 372
- Brass components not in contact with potable water conform to ASTM B62 and ASTM B584, UNS C83600 -85-5-5-5 (latest revision)
- Coiled CTS tubing made from Polyethylene or Engineered Polymer Materials
- Stainless steel insert stiffeners designed to optimize flow
- Heavy wall PVC shell and impact resistant rigid meter platform
- Large wrench flats provided for proper installation