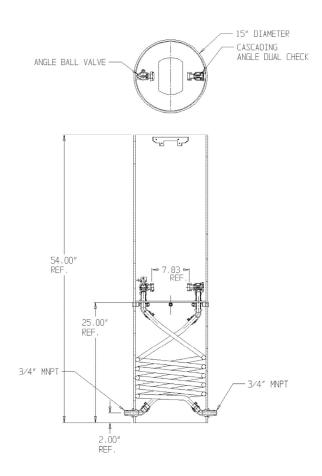

## SUBMITTAL DATA SHEET

NL Coil Pit Setter - 790-254QFPP 330X15X992

MNPT x MNPT

## SUBMITTAL INFORMATION

- Manufactured in compliance with ANSI/AWWA C800 (latest revision)
- Brass components in contact with potable water conform to ASTM B584, UNS C89833 (latest revision) and identified with "NL"
- Certified to NSF/ANSI 61 and NSF/ANSI 372
- Brass components not in contact with potable water conform to ASTM B62 and ASTM B584, UNS C83600 -85-5-5-5 (latest revision)
- Coiled CTS tubing made from Polyethylene or Engineered Polymer Materials
- Stainless steel insert stiffeners designed to optimize flow
- Heavy wall PVC shell and impact resistant rigid meter platform
- Large wrench flats provided for proper installation