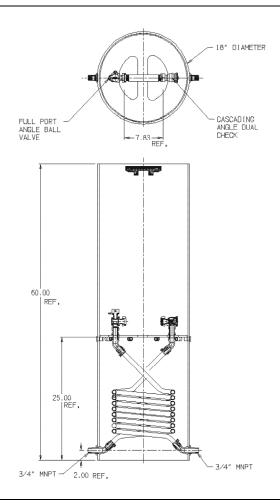

## SUBMITTAL DATA SHEET

NL Coil Pit Setter - 790-260KFPP 330X18X992

MNPT x MNPT

## SUBMITTAL INFORMATION

- Manufactured in compliance with ANSI/AWWA C800 (latest revision)
- Brass components in contact with potable water conform to ASTM B584, UNS C89833 (latest revision) and identified with "NL"
- Certified to NSF/ANSI 61 and NSF/ANSI 372
- Brass components not in contact with potable water conform to ASTM B62 and ASTM B584, UNS C83600 -85-5-5-5 (latest revision)
- Coiled CTS tubing made from Polyethylene or Engineered Polymer Materials
- Stainless steel insert stiffeners designed to optimize flow
- Heavy wall PVC shell and impact resistant rigid meter platform
- Large wrench flats provided for proper installation