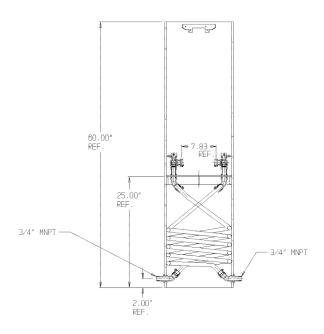

## SUBMITTAL DATA SHEET

NL Coil Pit Setter - 790-260QQPP 330X15









## SUBMITTAL INFORMATION

- Manufactured in compliance with ANSI/AWWA C800 (latest revision)
- Brass components in contact with potable water conform to ASTM B584, UNS C89833 (latest revision) and identified with "NL"
- Certified to NSF/ANSI 61 and NSF/ANSI 372
- Brass components not in contact with potable water conform to ASTM B62 and ASTM B584, UNS C83600 -85-5-5-5 (latest revision)
- Coiled CTS tubing made from Polyethylene or Engineered Polymer Materials
- Stainless steel insert stiffeners designed to optimize flow
- Heavy wall PVC shell and impact resistant rigid meter platform
- Large wrench flats provided for proper installation



**A.Y. McDonald Mfg. Co.** 4800 Chavenelle Rd Dubuque, IA 52002

**Toll Free:** 1-800-292-2737 sales@aymcdonald.com

aymcdonald.com

A.Y. McDonald con