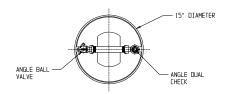

## SUBMITTAL DATA SHEET

NL Coil Pit Setter - 790-272QFPP 330X15

MNPT x MNPT

## **SUBMITTAL INFORMATION**

- Manufactured in compliance with ANSI/AWWA C800 (latest revision)
- Brass components in contact with potable water conform to ASTM B584, UNS C89833 (latest revision) and identified with "NL"
- Certified to NSF/ANSI 61 and NSF/ANSI 372
- Brass components not in contact with potable water conform to ASTM B62 and ASTM B584, UNS C83600 -85-5-5-5 (latest revision)
- Coiled CTS tubing made from Polyethylene or Engineered Polymer Materials
- Stainless steel insert stiffeners designed to optimize flow
- Heavy wall PVC shell and impact resistant rigid meter platform
- Large wrench flats provided for proper installation