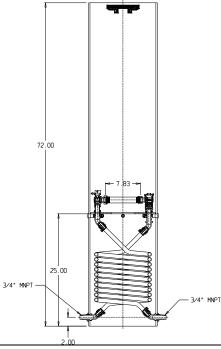

## SUBMITTAL DATA SHEET

NL Coil Pit Setter - 790-272QFPP 330X15

MNPT x MNPT

## **SUBMITTAL INFORMATION**

- Manufactured in compliance with ANSI/AWWA C800 (latest revision)
- Brass components in contact with potable water conform to ASTM B584, UNS C89833 (latest revision) and identified with "NL"
- Certified to NSF/ANSI 61 and NSF/ANSI 372
- Brass components not in contact with potable water conform to ASTM B62 and ASTM B584, UNS C83600 -85-5-5-5 (latest revision)
- Coiled CTS tubing made from Polyethylene or Engineered Polymer Materials
- Stainless steel insert stiffeners designed to optimize flow
- Heavy wall PVC shell and impact resistant rigid meter platform
- Large wrench flats provided for proper installation