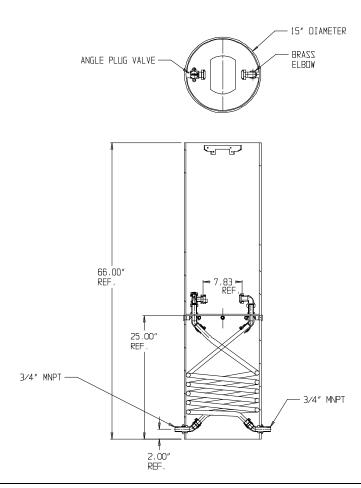

## NL Coil Pit Setter - 790-266GNPP 330X15

MNPT x MNPT

## SUBMITTAL INFORMATION

- Manufactured in compliance with ANSI/AWWA C800 (latest revision)
- Brass components in contact with potable water conform to ASTM B584, UNS C89833 (latest revision) and identified with "NL"
- Certified to NSF/ANSI 61 and NSF/ANSI 372
- Brass components not in contact with potable water conform to ASTM B62 and ASTM B584, UNS C83600 -85-5-5-5 (latest revision)
- Coiled CTS tubing made from Polyethylene or Engineered Polymer Materials
- Stainless steel insert stiffeners designed to optimize flow
- Heavy wall PVC shell and impact resistant rigid meter platform
- Large wrench flats provided for proper installation