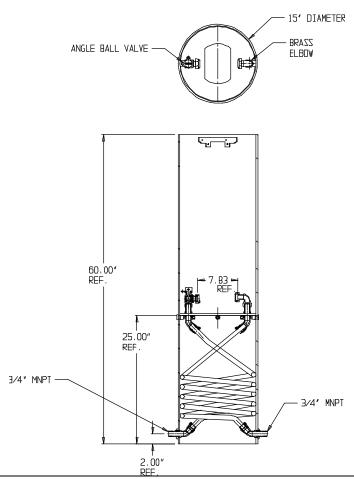

## SUBMITTAL DATA SHEET

NL Coil Pit Setter - 790-260QNPP 330X15

MNPT x MNPT

## **SUBMITTAL INFORMATION**

- Manufactured in compliance with ANSI/AWWA C800 (latest revision)
- Brass components in contact with potable water conform to ASTM B584, UNS C89833 (latest revision) and identified with "NL"
- Certified to NSF/ANSI 61 and NSF/ANSI 372
- Brass components not in contact with potable water conform to ASTM B62 and ASTM B584, UNS C83600 -85-5-5-5 (latest revision)
- Coiled CTS tubing made from Polyethylene or Engineered Polymer Materials
- Stainless steel insert stiffeners designed to optimize flow
- Heavy wall PVC shell and impact resistant rigid meter platform
- Large wrench flats provided for proper installation