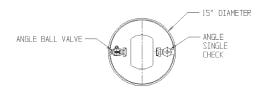

## SUBMITTAL INFORMATION

- Manufactured in compliance with ANSI/AWWA C800 (latest revision)
- Brass components in contact with potable water conform to ASTM B584, UNS C89833 (latest revision) and identified with "NL"
- Certified to NSF/ANSI 61 and NSF/ANSI 372
- Brass components not in contact with potable water conform to ASTM B62 and ASTM B584, UNS C83600 -85-5-5-5 (latest revision)
- Coiled CTS tubing made from Polyethylene or Engineered Polymer Materials
- Stainless steel insert stiffeners designed to optimize flow
- Heavy wall PVC shell and impact resistant rigid meter platform
- Large wrench flats provided for proper installation