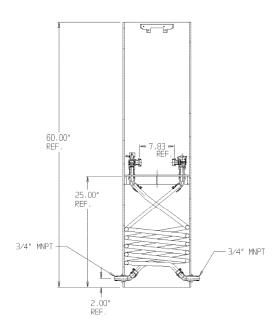

## SUBMITTAL INFORMATION

- Manufactured in compliance with ANSI/AWWA C800 (latest revision)
- Brass components in contact with potable water conform to ASTM B584, UNS C89833 (latest revision) and identified with "NL"
- Certified to NSF/ANSI 61 and NSF/ANSI 372
- Brass components not in contact with potable water conform to ASTM B62 and ASTM B584, UNS C83600 -85-5-5-5 (latest revision)
- Coiled CTS tubing made from Polyethylene or Engineered Polymer Materials
- Stainless steel insert stiffeners designed to optimize flow
- Heavy wall PVC shell and impact resistant rigid meter platform
- Large wrench flats provided for proper installation