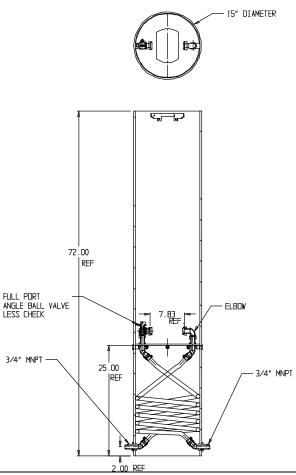

## SUBMITTAL DATA SHEET

NL Coil Pit Setter - 790-272TNPP 330X15

MNPT x MNPT

## **SUBMITTAL INFORMATION**

- Manufactured in compliance with ANSI/AWWA C800 (latest revision)
- Brass components in contact with potable water conform to ASTM B584, UNS C89833 (latest revision) and identified with "NL"
- Certified to NSF/ANSI 61 and NSF/ANSI 372
- Brass components not in contact with potable water conform to ASTM B62 and ASTM B584, UNS C83600 -85-5-5-5 (latest revision)
- Coiled CTS tubing made from Polyethylene or Engineered Polymer Materials
- Stainless steel insert stiffeners designed to optimize flow
- Heavy wall PVC shell and impact resistant rigid meter platform
- Large wrench flats provided for proper installation