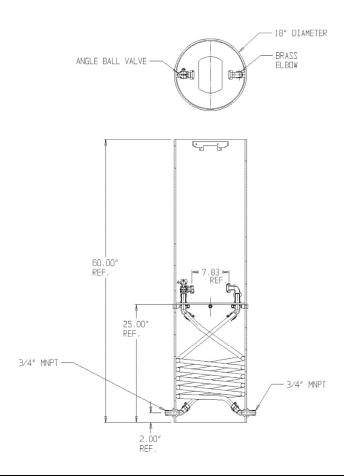

## **SUBMITTAL DATA SHEET**

NL Coil Pit Setter - 790-260QNPP 330X18

MNPT x MNPT

## SUBMITTAL INFORMATION

- Manufactured in compliance with ANSI/AWWA C800 (latest revision)
- Brass components in contact with potable water conform to ASTM B584, UNS C89833 (latest revision) and identified with "NL"
- Certified to NSF/ANSI 61 and NSF/ANSI 372
- Brass components not in contact with potable water conform to ASTM B62 and ASTM B584, UNS C83600 -85-5-5-5 (latest revision)
- Coiled CTS tubing made from Polyethylene or Engineered Polymer Materials
- Stainless steel insert stiffeners designed to optimize flow
- Heavy wall PVC shell and impact resistant rigid meter platform
- Large wrench flats provided for proper installation