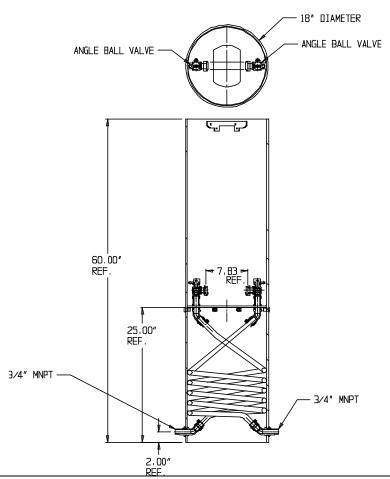

## SUBMITTAL DATA SHEET

NL Coil Pit Setter - 790-260QQPP 330X18

MNPT x MNPT

## **SUBMITTAL INFORMATION**

- Manufactured in compliance with ANSI/AWWA C800 (latest revision)
- Brass components in contact with potable water conform to ASTM B584, UNS C89833 (latest revision) and identified with "NL"
- Certified to NSF/ANSI 61 and NSF/ANSI 372
- Brass components not in contact with potable water conform to ASTM B62 and ASTM B584, UNS C83600 -85-5-5-5 (latest revision)
- Coiled CTS tubing made from Polyethylene or Engineered Polymer Materials
- Stainless steel insert stiffeners designed to optimize flow
- Heavy wall PVC shell and impact resistant rigid meter platform
- Large wrench flats provided for proper installation