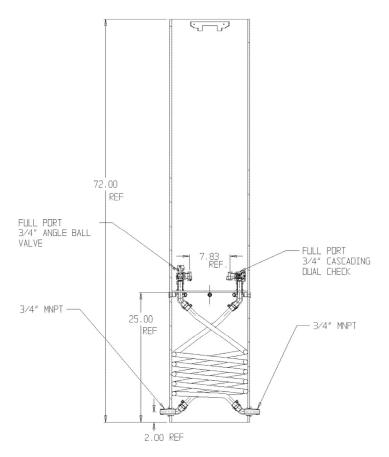

## NL Coil Pit Setter - 790-272KFPP 330X15X992

MNPT x MNPT

## SUBMITTAL INFORMATION

- Manufactured in compliance with ANSI/AWWA C800 (latest revision)
- Brass components in contact with potable water conform to ASTM B584, UNS C89833 (latest revision) and identified with "NL"
- Certified to NSF/ANSI 61 and NSF/ANSI 372
- Brass components not in contact with potable water conform to ASTM B62 and ASTM B584, UNS C83600 -85-5-5-5 (latest revision)
- Coiled CTS tubing made from Polyethylene or Engineered Polymer Materials
- Stainless steel insert stiffeners designed to optimize flow
- Heavy wall PVC shell and impact resistant rigid meter platform
- Large wrench flats provided for proper installation