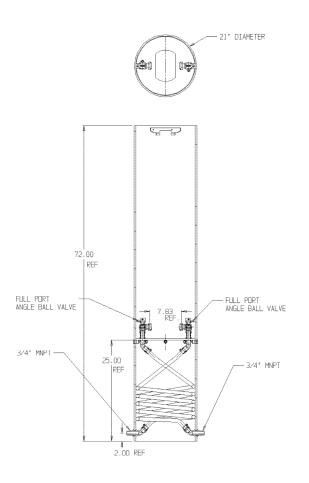

## SUBMITTAL DATA SHEET

## NL Coil Pit Setter – 790-272KKPP 330X21



MNPT x MNPT



## SUBMITTAL INFORMATION

- Manufactured in compliance with ANSI/AWWA C800 (latest revision)
- Brass components in contact with potable water conform to ASTM B584, UNS C89833 (latest revision) and identified with "NL"
- Certified to NSF/ANSI 61 and NSF/ANSI 372
- Brass components not in contact with potable water conform to ASTM B62 and ASTM B584, UNS C83600 -85-5-5-5 (latest revision)
- Coiled CTS tubing made from Polyethylene or Engineered Polymer Materials
- Stainless steel insert stiffeners designed to optimize flow
- Heavy wall PVC shell and impact resistant rigid meter platform
- Large wrench flats provided for proper installation



**A.Y. McDonald Mfg. Co.** 4800 Chavenelle Rd Dubuque, IA 52002 **Toll Free:** 1-800-292-2737 sales@aymcdonald.com <u>aymcdonald.com</u>

A.Y. McDonal