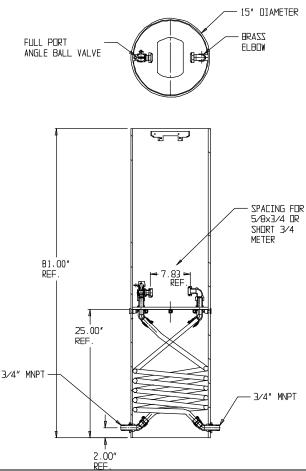

## NL Coil Pit Setter – 790-281KNPP 330X15

MNPT x MNPT

## SUBMITTAL INFORMATION

- Manufactured in compliance with ANSI/AWWA C800 (latest revision)
- Brass components in contact with potable water conform to ASTM B584, UNS C89833 (latest revision) and identified with "NL"
- Certified to NSF/ANSI 61 and NSF/ANSI 372
- Brass components not in contact with potable water conform to ASTM B62 and ASTM B584, UNS C83600 -85-5-5-5 (latest revision)
- Coiled CTS tubing made from Polyethylene or Engineered Polymer Materials
- Stainless steel insert stiffeners designed to optimize flow
- Heavy wall PVC shell and impact resistant rigid meter platform
- Large wrench flats provided for proper installation