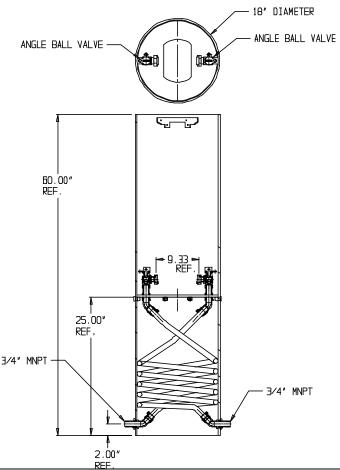

## NL Coil Pit Setter - 790-360QQPP 330X18

MNPT x MNPT

## SUBMITTAL INFORMATION

- Manufactured in compliance with ANSI/AWWA C800 (latest revision)
- Brass components in contact with potable water conform to ASTM B584, UNS C89833 (latest revision) and identified with "NL"
- Certified to NSF/ANSI 61 and NSF/ANSI 372
- Brass components not in contact with potable water conform to ASTM B62 and ASTM B584, UNS C83600 -85-5-5-5 (latest revision)
- Coiled CTS tubing made from Polyethylene or Engineered Polymer Materials
- Stainless steel insert stiffeners designed to optimize flow
- Heavy wall PVC shell and impact resistant rigid meter platform
- Large wrench flats provided for proper installation