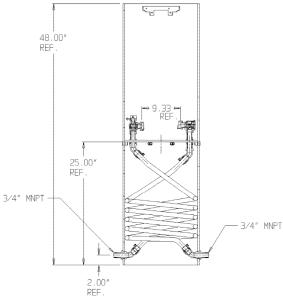

## SUBMITTAL DATA SHEET

NL Coil Pit Setter - 790-348QFPP 330X18X992

MNPT x MNPT

## SUBMITTAL INFORMATION

- Manufactured in compliance with ANSI/AWWA C800 (latest revision)
- Brass components in contact with potable water conform to ASTM B584, UNS C89833 (latest revision) and identified with "NL"
- Certified to NSF/ANSI 61 and NSF/ANSI 372
- Brass components not in contact with potable water conform to ASTM B62 and ASTM B584, UNS C83600 -85-5-5-5 (latest revision)
- Coiled CTS tubing made from Polyethylene or Engineered Polymer Materials
- Stainless steel insert stiffeners designed to optimize flow
- Heavy wall PVC shell and impact resistant rigid meter platform
- Large wrench flats provided for proper installation