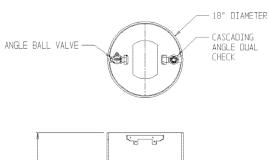

## SUBMITTAL DATA SHEET

NL Coil Pit Setter - 790-348QFPP 330X18X992

MNPT x MNPT

## SUBMITTAL INFORMATION

- Manufactured in compliance with ANSI/AWWA C800 (latest revision)
- Brass components in contact with potable water conform to ASTM B584, UNS C89833 (latest revision) and identified with "NL"
- Certified to NSF/ANSI 61 and NSF/ANSI 372
- Brass components not in contact with potable water conform to ASTM B62 and ASTM B584, UNS C83600 -85-5-5-5 (latest revision)
- Coiled CTS tubing made from Polyethylene or Engineered Polymer Materials
- Stainless steel insert stiffeners designed to optimize flow
- Heavy wall PVC shell and impact resistant rigid meter platform
- Large wrench flats provided for proper installation