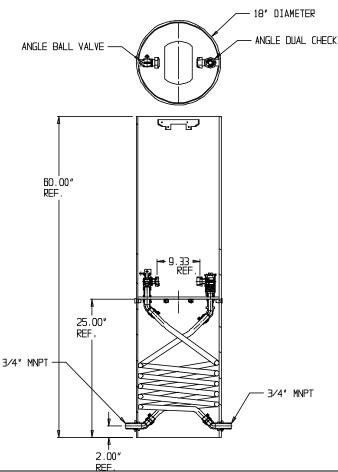

## NL Coil Pit Setter – 790-360QFPP 330X18

MNPT x MNPT

## SUBMITTAL INFORMATION

- Manufactured in compliance with ANSI/AWWA C800 (latest revision)
- Brass components in contact with potable water conform to ASTM B584, UNS C89833 (latest revision) and identified with "NL"
- Certified to NSF/ANSI 61 and NSF/ANSI 372
- Brass components not in contact with potable water conform to ASTM B62 and ASTM B584, UNS C83600 -85-5-5-5 (latest revision)
- Coiled CTS tubing made from Polyethylene or Engineered Polymer Materials
- Stainless steel insert stiffeners designed to optimize flow
- Heavy wall PVC shell and impact resistant rigid meter platform
- Large wrench flats provided for proper installation