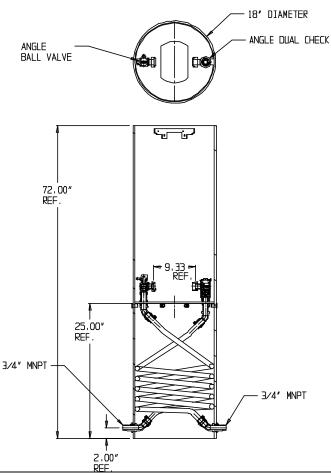

## SUBMITTAL DATA SHEET

NL Coil Pit Setter - 790-372QFPP 330X18

MNPT x MNPT

## **SUBMITTAL INFORMATION**

- Manufactured in compliance with ANSI/AWWA C800 (latest revision)
- Brass components in contact with potable water conform to ASTM B584, UNS C89833 (latest revision) and identified with "NL"
- Certified to NSF/ANSI 61 and NSF/ANSI 372
- Brass components not in contact with potable water conform to ASTM B62 and ASTM B584, UNS C83600 -85-5-5-5 (latest revision)
- Coiled CTS tubing made from Polyethylene or Engineered Polymer Materials
- Stainless steel insert stiffeners designed to optimize flow
- Heavy wall PVC shell and impact resistant rigid meter platform
- Large wrench flats provided for proper installation